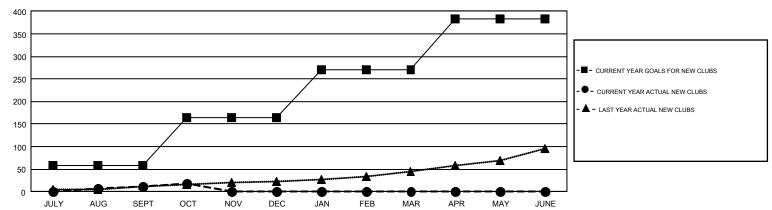

| 72            | JULY/AUG/SEPT         | 5031                      | 8,114                   | 8,590                                              |  |
| OCT/NOV/DEC   | 105           | 6           | 15            | OCT/NOV/DEC           | 5703                      | 3,068                   | 2,992                                              |  |
| JAN/FEB/MAR   | 106           | 0           | 0             | JAN/FEB/MAR           | 5771                      | 0                       | 0                                                  |  |
| APR/MAY/JUNE  | 114           | 0           | 0             | APR/MAY/JUNE          | 5342                      | 0                       | 0                                                  |  |

#### GOALS AND ACTUAL NEW CLUBS CUMULATIVE



### GOALS AND ACTUAL MEMBERS CUMULATIVE



| DROPPED CLUBS: 87  DROPPED MEMBERS                       |        | 4,045 CLUBS OF 12,434 ADDED 1 OR<br>MORE NEW MEMBERS | GENDER DISTRIE  MALE  FEMALE    | BUTION<br>223,981 (67.51%)<br>107,779 (32.49%) |        |
|----------------------------------------------------------|--------|------------------------------------------------------|---------------------------------|------------------------------------------------|--------|
| DECEASED                                                 | 1,464  | CLICK HERE FOR CUMULATIVE                            | TOTAL FAMILY UNIT MEMBERS       |                                                | 62,612 |
| CLUB CANCELLED         305           OTHER         9,804 |        | MEMBERSHIP DATA