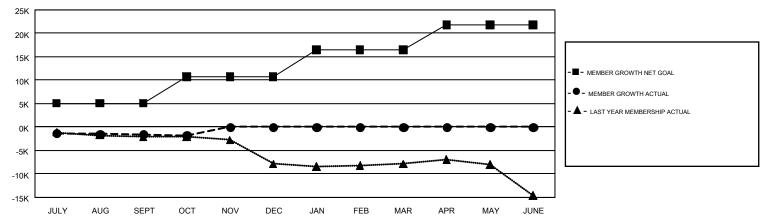

### GOALS AND ACTUAL MEMBERS CUMULATIVE

| DROPPED CLUBS: 87  DROPPED MEMBERS                       |        | 4,045 CLUBS OF 12,434 ADDED 1 OR<br>MORE NEW MEMBERS | GENDER DISTRIE  MALE  FEMALE    | BUTION<br>223,981 (67.51%)<br>107,779 (32.49%) |        |
|----------------------------------------------------------|--------|------------------------------------------------------|---------------------------------|------------------------------------------------|--------|
| DECEASED                                                 | 1,464  | CLICK HERE FOR CUMULATIVE                            | TOTAL FAMILY UNIT MEMBERS       |                                                | 62,612 |
| CLUB CANCELLED         305           OTHER         9,804 |        | MEMBERSHIP DATA                                      |                                 |                                                |        |
|                                                          |        |                                                      | FAMILY MEMBERS PAYING HALF DUES |                                                | 32,073 |
| TOTAL                                                    | 11,573 |                                                      | DOES                            |                                                |        |